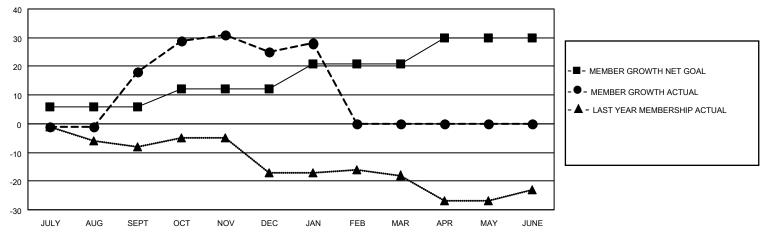

## GOALS AND ACTUAL MEMBERS CUMULATIVE

| DROPPED CLUBS: 1 |    | 13 CLUBS OF 27 ADDED 1 OR<br>MORE NEW MEMBERS | GENDER DISTRIBUTION                |              |  |
|------------------|----|-----------------------------------------------|------------------------------------|--------------|--|
|                  |    | WORE NEW WEINBERS                             | MALE                               | 316 (71.98%) |  |
|                  |    |                                               | FEMALE                             | 123 (28.02%) |  |
| DROPPED MEMBERS  |    |                                               | NON BINARY                         | 0 (0.00%)    |  |
|                  |    |                                               | PREFER NOT TO ANSWER               | 0 (0.00%)    |  |
| DECEASED         | 5  |                                               |                                    | ,            |  |
| CLUB CANCELLED   | 5  | CLICK HERE FOR CUMULATIVE                     | TOTAL FAMILY UNIT MEMBERS          | 77           |  |
| OTHER            | 19 | MEMBERSHIP DATA                               |                                    |              |  |
| TOTAL            | 29 |                                               | FAMILY MEMBERS PAYING HALF DUES 39 |              |  |
|                  |    |                                               |                                    |              |  |